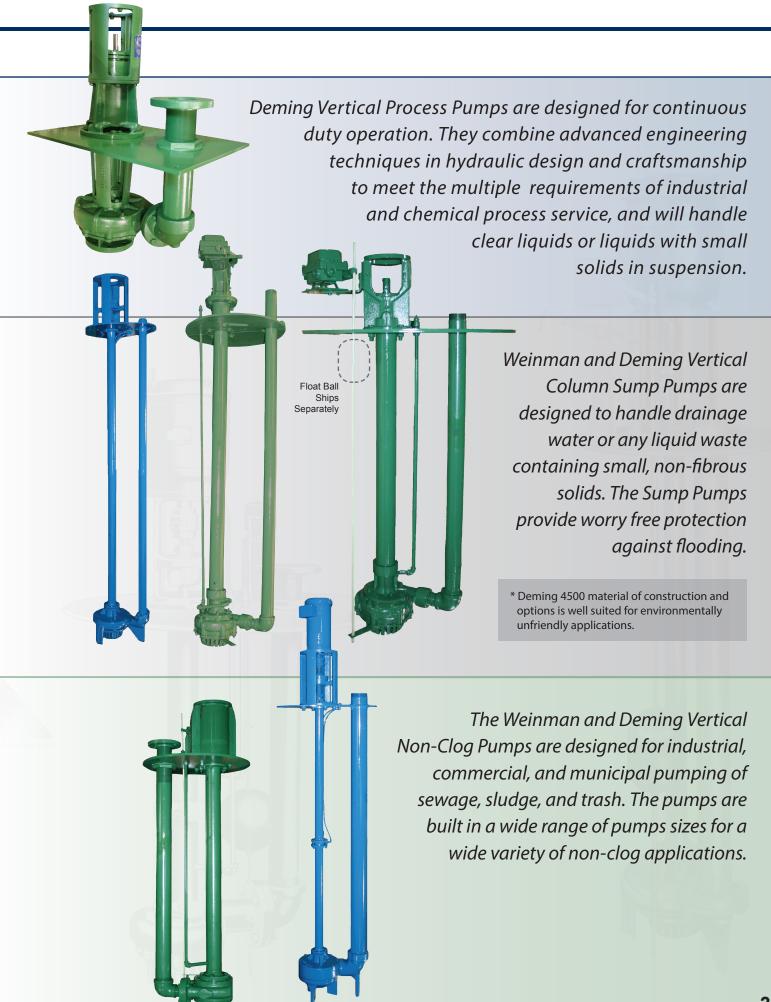

# **Vertical Process Pumps**

| <b>_</b>        |                                 |  |
|-----------------|---------------------------------|--|
| Model           | Deming 5560<br>Vertical Process |  |
| Flow Capacity   | 4,000 GPM                       |  |
| Heads to:       | 100'                            |  |
| Discharge Sizes | 1 - 3"                          |  |
| HP              | 1 - 75 HP                       |  |
| RPM             | 870, 1150, 1750                 |  |

# **Vertical Column Sump Pumps**

| Model           | Weinman 710 | Deming 4500              | Deming 4508 |
|-----------------|-------------|--------------------------|-------------|
| Flow Capacity   | 1,500 GPM   | 4,000 GPM                | 1,600 GPM   |
| Heads to:       | 90'         | 250'                     | 160'        |
| Discharge Sizes | 1.5 - 6"    | 1.5 - 10"                | 1.5 - 8"    |
| HP              | .25 - 20 HP | .25 - 100 HP             | .25 - 3 HP  |
| RPM             | 1150, 1750  | 870, 1150,<br>1750, 3450 | 1750        |
| Sump Depth      | 15' Maximum | 20' Maximum              | 22' Maximum |

## **Vertical Non-Clog Pumps**

| Model           | 14/2/19/19 2/19 000 | Damina 7500        |
|-----------------|---------------------|--------------------|
| Model           | Weinman 800         | Deming 7500        |
| Flow Capacity   | 800 GPM             | 3,600 GPM          |
| Heads to:       | 100'                | 175'               |
| Discharge Sizes | 3 - 4"              | 2 - 8"             |
| HP              | .25 - 20 HP         | .50 - 60 HP        |
| RPM             | 1150, 1750          | 870, 1150,<br>1750 |
| Sump Depth      | 15' Maximum         | 22' Maximum        |