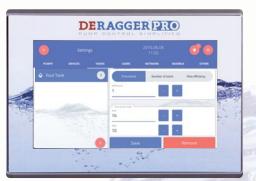

# **EASY**TO PROGRAM

Takes minutes to configure rather than hours or days, using the intuitive interface via swipe touch screen similar to smart phone.

Tank Settings Screen