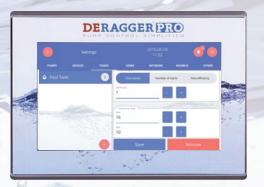

# **EASY**TO PROGRAM

Takes minutes to configure rather than hours or days, using the intuitive interface via swipe touch screen similar to smart phone.

Tank Settings Screen