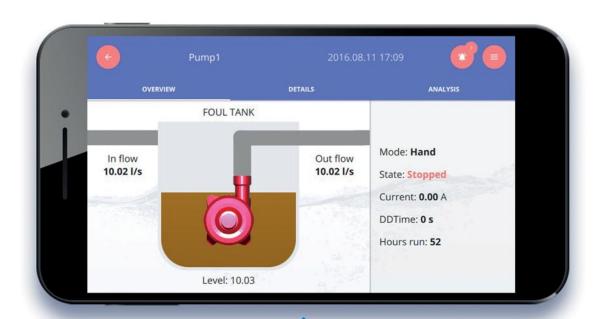

### **MODULAR** APPROACH

No re-design of panels -easy to add or remove equipment.

**Pump Overview Screen** 