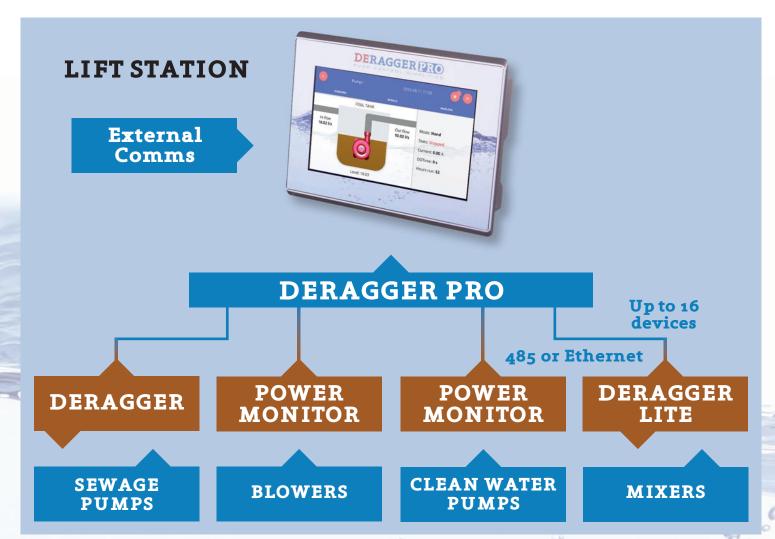

### **DERAGGER PRO**interfaces with the:

#### **DERAGGER**

- Proven anti-ragging technology
- Voltage / Current / Phase motor protection

#### **POWERMONITOR**

- Data logger for 20+ years.
- Power quality analysis.

And remember the DERAGGER PRO™ incorporates all of the below:

- 10" 32" 'Gorilla Glass' touchscreen.
- No PLC or integrator required.
- 'Plug & play' out of the box.
- No software key, annual fees, or license required.
- Controls up to 16 individual devices.