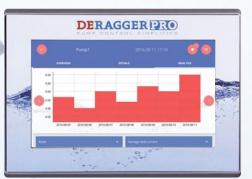

## **SIMPLIFIED**DATA TRENDS

Provides trending data showing how well or poorly equipment is functioning.

www.deragger.com