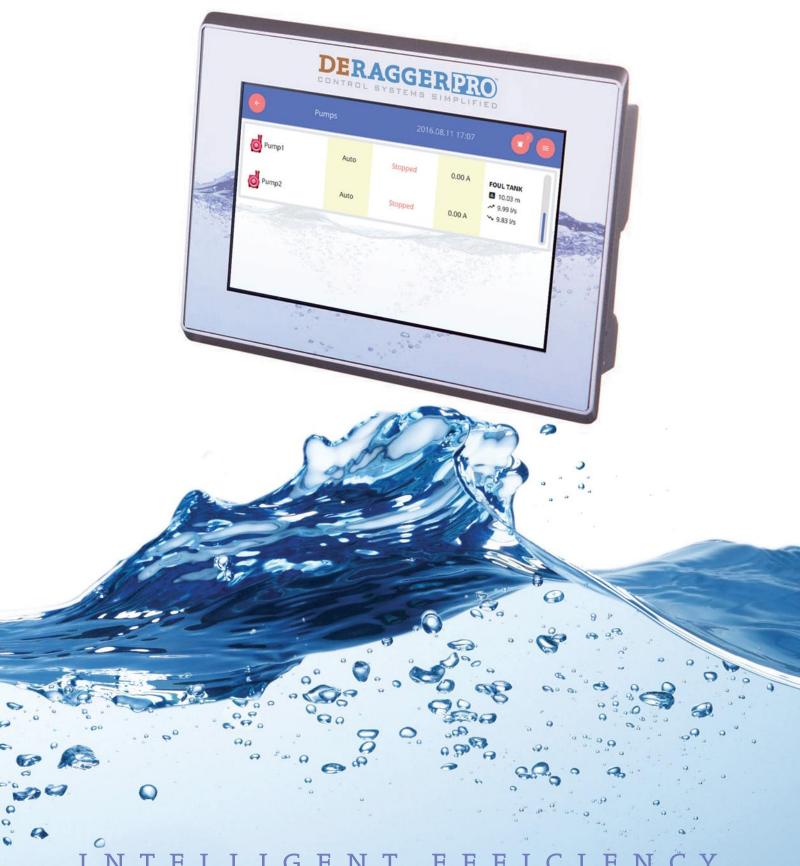

### DERAGGER PRO

CONTROL SYSTEMS SIMPLIFIED

INTELLIGENT EF

The DERAGGER PRO™ is the future of control systems.

Its intelligent interface provides a simple way to control equipment with no special training.

It will future-proof your system, offers redundant failure protection and will reduce your costs.

INTELLIGENT EFFICIENCY

www.deragger.com

Pump Details Screen